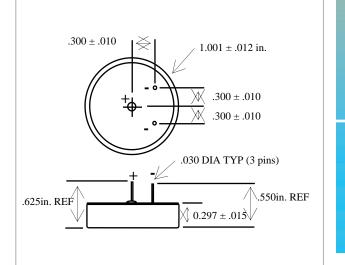

#### **CELL SPECIFICATIONS**

| Open Circuit Voltage (25° C) | 3.6 V               |
|------------------------------|---------------------|
| Rated Discharge Current      | 100 uA              |
| Rated Capacity               | 1.0 Ah              |
| Maximum Continuous Current   | 1.0 mA              |
| Cell Diameter                | 25.4 mm (1.001 in.) |
| Cell Height (excluding pins) | 7.5 mm (0.297 in.)  |
| Cell Weight                  | 10g                 |
| Lithium Weight               | 0.4g                |
| Self Discharge               | 3% per year at 25°C |
| Operating Temperature        | -40°C to +85°C      |