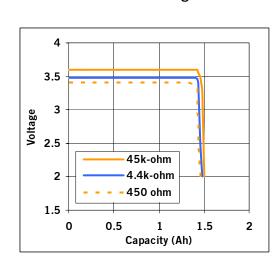

-----|---------------------|
| Rated Discharge Current            | 80 uA               |
| Rated Capacity                     | 1.5 Ah              |
| Maximum Continuous Current         | 8 mA                |
| Cell Diameter                      | 17.8 mm (0.699 in.) |
| Cell Length (w/PC pin termination) | 30.0 mm (1.181 in.) |
| Cell Weight                        | 13g                 |
| Lithium Weight                     | 0.4g                |
| Self Discharge                     | 3% per year at 25°C |
| Operating Temperature              | -40°C to +85°C      |

**Rev: Jan 2006** 

PROPRIETARY AND CONFIDENTIAL: Proprietary information is contained herein. It is not to be used, reproduced or disclosed to others without prior written consent by GREATBATCH LTD.

### 25°C discharge



#### Capacity as a function of discharge rate

-40°F to +185°F





- +9645 WEHRLE DRIVE, CLARENCE, NEW YORK 14031
- +716.759.5800 TEL +716.759.2562 FAX +WWW.ELECTROCHEMPOWER.COM
- + SALES@ELECTROCHEMPOWER.COM + A DIVISION OF GREATBATCH LTD.



-40°C